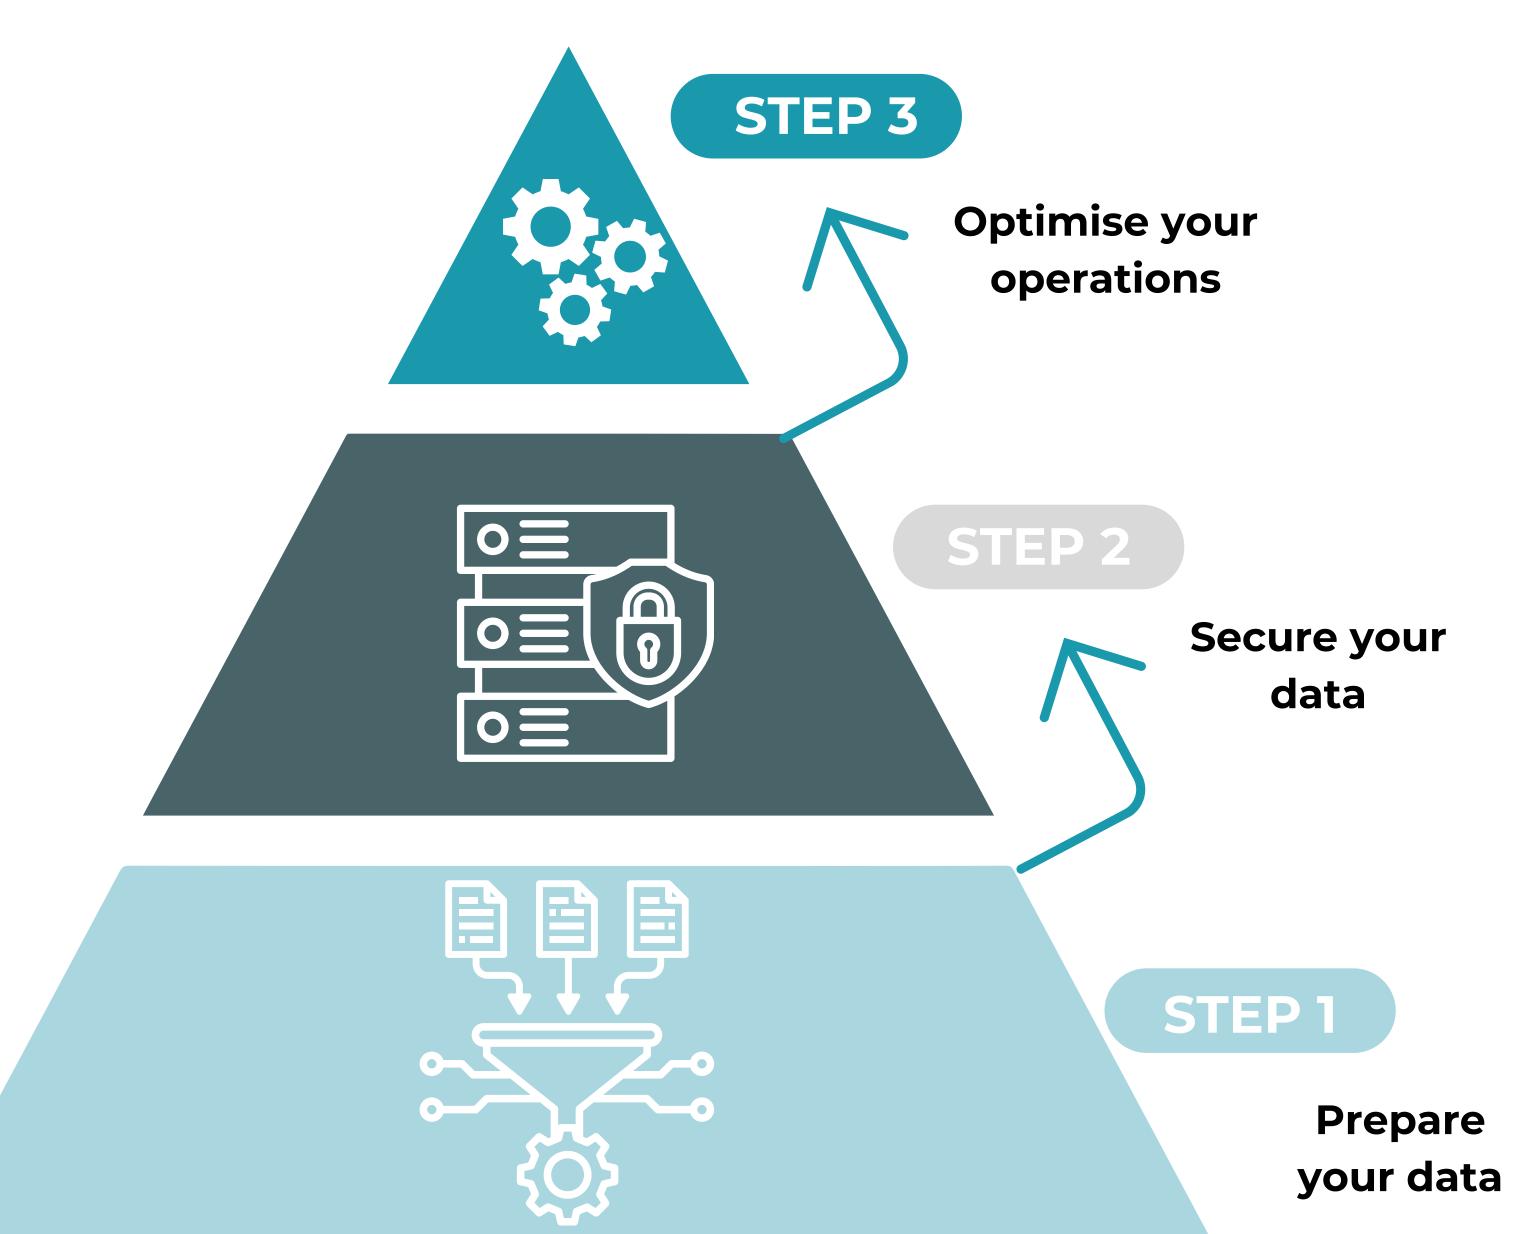

#### Readiness

#### STEP 1

- Centralise your data in Microsoft 365 so it can be accessible to Copilot
- Improve your data quality as the foundation of AI recommendations.

#### STEP 2

- Identify sensitive and overshared content in Microsoft
   365
- Clean up permissions and enforce policies to secure your data.

# **Sustainability**

#### STEP 3

- Enforce go-forward governance of workspace creation and classification.
- Establish data lifecycle policies for ongoing compliance.