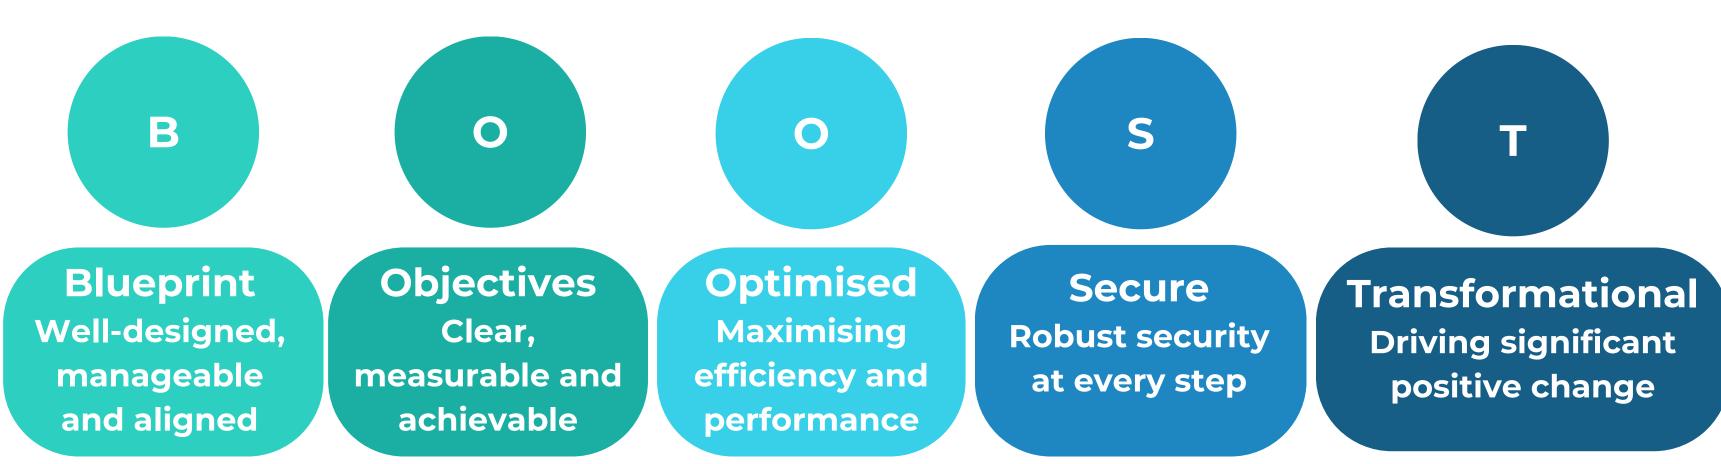

## Underpinned by our BOOST methodology

By following our robust BOOST methodology, AI services can be delivered efficiently and effectively, ensuring that the implemented solutions meet business requirements and expectations.